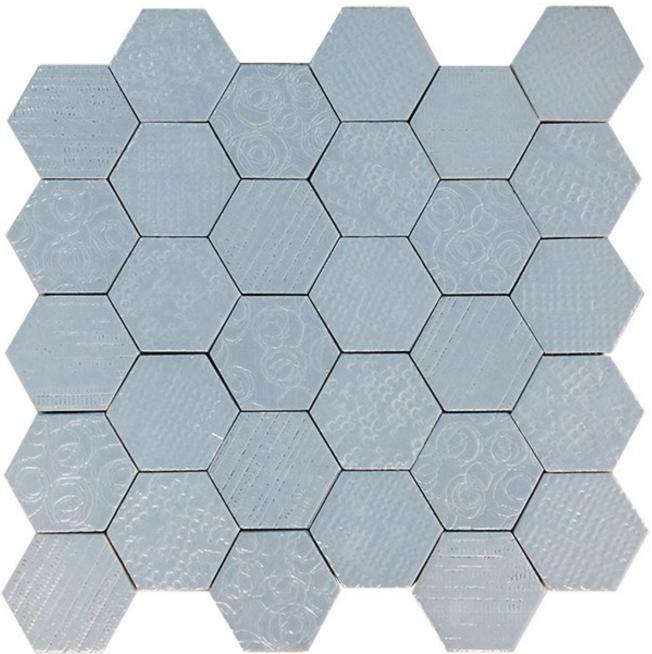

## BLUE GLOSS HEXAGON CROCHET GLOSS NC225936

**ELEMENT SIZE: 85x75mm** 

SHEET SIZE: 380x395mm

NB: colours are depicted as accurately as printing process allows. All quotes, samples, enquiries and sales are made subject to our standard conditions published in detail at <a href="www.tilemob.com.au/conditions">www.tilemob.com.au/conditions</a>. E.&O.E.

For further information, contact our commercial division on PH (07) 3355 5055 or e-mail: <a href="mailto:sales@tilemob.com.au">sales@tilemob.com.au</a>

The Tile Mob Pty Ltd ABN 95 069 987 524

**▶**tiles **▶**stone **▶**mosaics **▶**slate **▶**terracotta