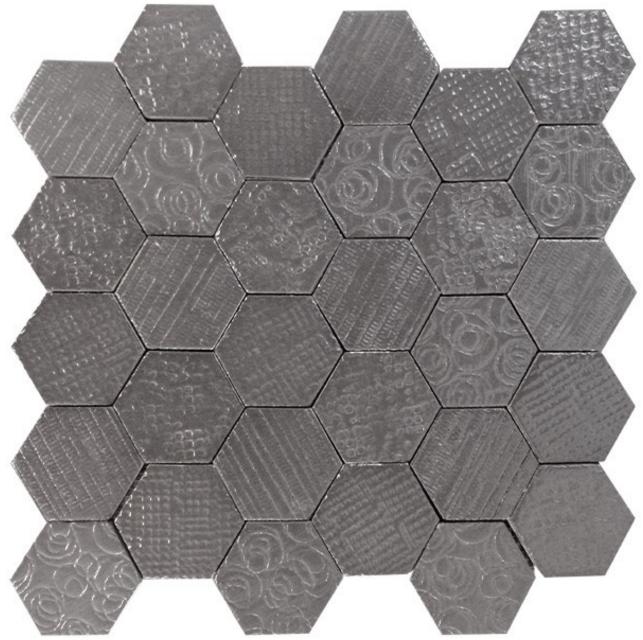

ASH GLOSS HEXAGON CROCHET GLOSS NC225937

ELEMENT SIZE: 85x75mm SHEET SIZE: 380x395mm

NB: colours are depicted as accurately as printing process allows. All quotes, samples, enquiries and sales are made subject to our standard conditions published in detail at <a href="www.tilemob.com.au/conditions">www.tilemob.com.au/conditions</a>. E.&O.E. For further information, contact our commercial division on PH (07) 3355 5055 or e-mail: <a href="mailto:sales@tilemob.com.au">sales@tilemob.com.au</a>
The Tile Mob Pty Ltd ABN 95 069 987 524