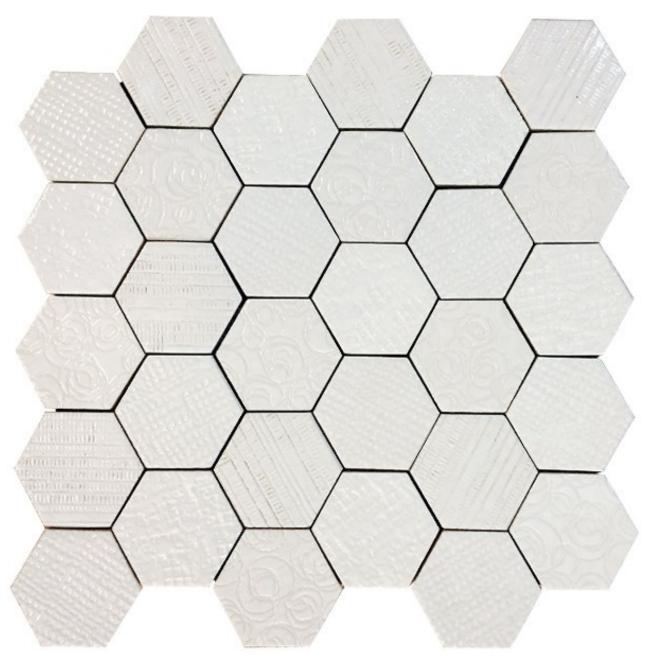

# WHITE GLOSS HEXAGON CROCHET GLOSS NC225935

ELEMENT SIZE: 85x75mm SHEET SIZE: 380x395mm

NB: colours are depicted as accurately as printing process allows. All quotes, samples, enquiries and sales are made subject to our standard conditions published in detail at <a href="www.tilemob.com.au/conditions">www.tilemob.com.au/conditions</a>. E.&O.E.