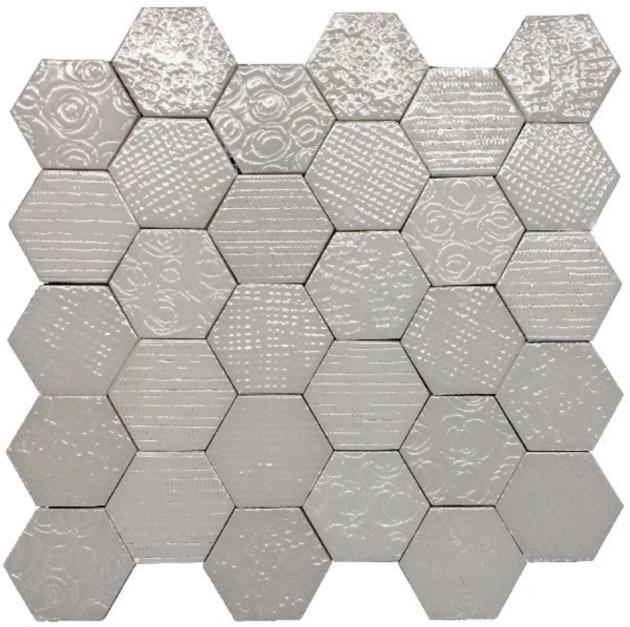

ASH GLOSS HEXAGON CROCHET GLOSS NC225937

ELEMENT SIZE: 85x75mm SHEET SIZE: 380x395mm

NB: colours are depicted as accurately as printing process allows. All quotes, samples, enquiries and sales are made subject to our standard conditions published in detail at <a href="www.tilemob.com.au/conditions">www.tilemob.com.au/conditions</a>. E.&O.E. For further information, contact our commercial division on PH (07) 3355 5055 or e-mail: <a href="mailto:sales@tilemob.com.au">sales@tilemob.com.au</a>
The Tile Mob Pty Ltd ABN 95 069 987 524

**▶**tiles **▶**stone **▶**mosaics **▶**slate **▶**terracotta