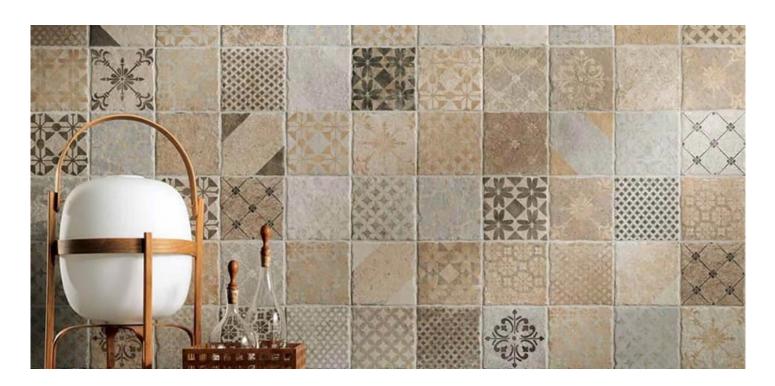

## FEZ MATT BEIGE Glazed Porcelain 150x150mm NC224206 200 DIFFERENT COMBINATION DECORS (Suitable for floor & wall)

NB: colours are depicted as accurately as printing process allows. All quotes, samples, enquiries and sales are made subject to our standard conditions published in detail at <a href="www.tilemob.com.au/conditions">www.tilemob.com.au/conditions</a>. E.&O.E.