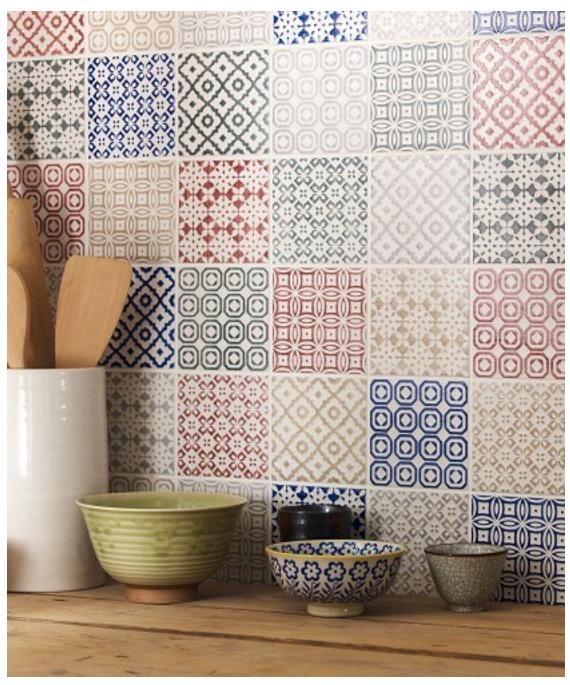

Size: 100x100mm 6 colours available 1m2 per carton

Picture below showing mixture. Colours sold separately only

NB: colours are depicted as accurately as printing process allows. All quotes, samples, enquiries and sales are made subject to our standard conditions published in detail at <a href="www.tilemob.com.au/conditions">www.tilemob.com.au/conditions</a>. E.&O.E.