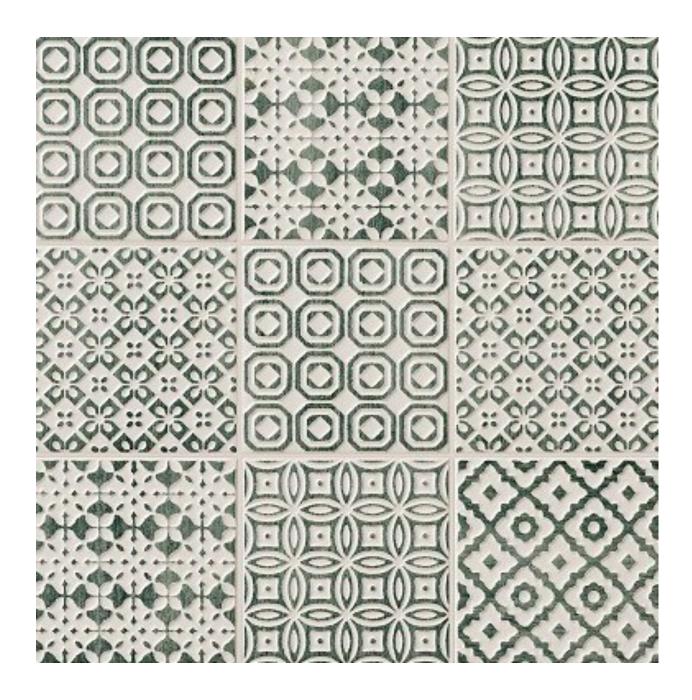

#### GREEN MATT PATCHWORK 100x100mm NC224146

NB: colours are depicted as accurately as printing process allows. All quotes, samples, enquiries and sales are made subject to our standard conditions published in detail at <a href="www.tilemob.com.au/conditions">www.tilemob.com.au/conditions</a>. E.&O.E.