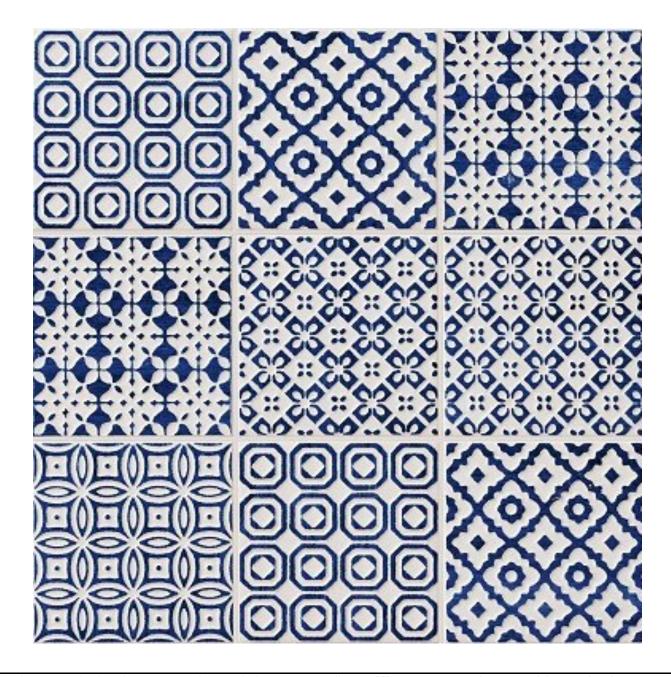

Size: 100x100mm 6 colours available 1m2 per carton

Picture below showing mixture. Colours sold separately only

NB: colours are depicted as accurately as printing process allows. All quotes, samples, enquiries and sales are made subject to our standard conditions published in detail at <a href="www.tilemob.com.au/conditions">www.tilemob.com.au/conditions</a>. E.&O.E.