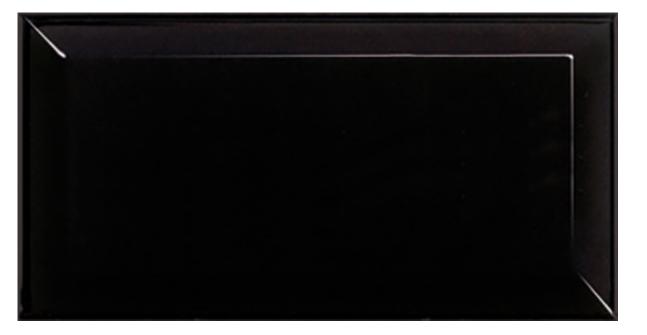

### ► tiles ► stone ► mosaics ► slate ► terracotta

NC225485 MIDNIGHT GLOSS METROPOLIS Bevelled-edge SUBWAY Tile 75x150mm

NB: colours are depicted as accurately as printing process allows. All quotes, samples, enquiries and sales are made subject to our standard conditions published in detail at <u>www.tilemob.com.au/conditions</u>. E.&O.E.
For further information, contact our commercial division on PH (07) 3355 5055 or e-mail: <u>sales@tilemob.com.au</u>
The Tile Mob Pty Ltd ABN 95 069 987 524