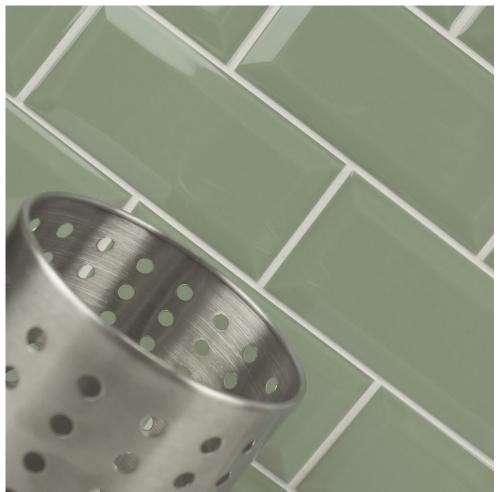

#### ► tiles ► stone ► mosaics ► slate ► terracotta

NC225491 ALGA GLOSS METROPOLIS Bevelled-Edge SUBWAY Tile 75x150mm

NB: colours are depicted as accurately as printing process allows. All quotes, samples, enquiries and sales are made subject to our standard conditions published in detail at <u>www.tilemob.com.au/conditions</u>. E.&O.E.
For further information, contact our commercial division on PH (07) 3355 5055 or e-mail: <u>sales@tilemob.com.au</u>
The Tile Mob Pty Ltd ABN 95 069 987 524