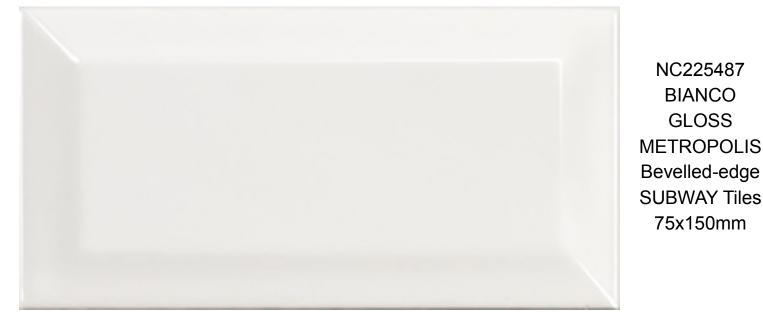

Metropolis bevelled subway wall tile series 150x75mm is available in gloss plus matt bianco and midnight, gloss only in: crema, dove, ash and alga.

NB: colours are depicted as accurately as printing process allows. All quotes, samples, enquiries and sales are made subject to our standard conditions published in detail at <u>www.tilemob.com.au/conditions</u>. E.&O.E.
For further information, contact our commercial division on PH (07) 3355 5055 or e-mail: <u>sales@tilemob.com.au</u>
The Tile Mob Pty Ltd ABN 95 069 987 524

#### ► tiles ► stone ► mosaics ► slate ► terracotta

NB: colours are depicted as accurately as printing process allows. All quotes, samples, enquiries and sales are made subject to our standard conditions published in detail at <u>www.tilemob.com.au/conditions</u>. E.&O.E.
For further information, contact our commercial division on PH (07) 3355 5055 or e-mail: <u>sales@tilemob.com.au</u>
The Tile Mob Pty Ltd ABN 95 069 987 524