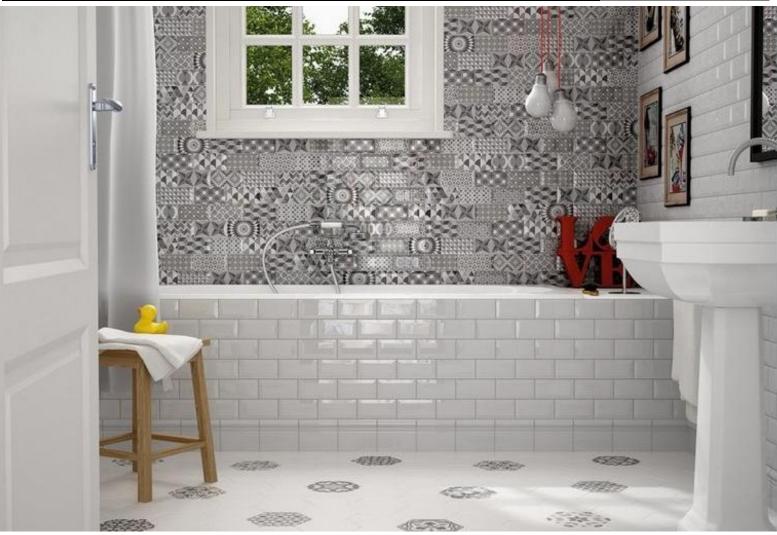

### ► tiles ► stone ► mosaics ► slate ► terracotta

NC225488 BIANCO MATT METROPOLIS Bevelled-edge SUBWAY Tile 75x150mm

NB: colours are depicted as accurately as printing process allows. All quotes, samples, enquiries and sales are made subject to our standard conditions published in detail at <u>www.tilemob.com.au/conditions</u>. E.&O.E. For further information, contact our commercial division on PH (07) 3355 5055 or e-mail: <u>sales@tilemob.com.au</u> The Tile Mob Pty Ltd ABN 95 069 987 524