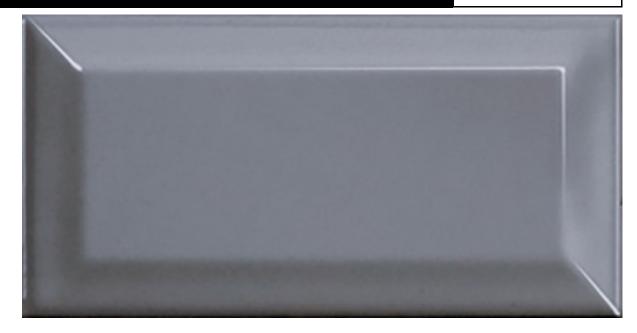

Metropolis bevelled subway wall tile series 150x75mm is available in gloss plus matt bianco and midnight, gloss only in: crema, dove, ash and alga.

NB: colours are depicted as accurately as printing process allows. All quotes, samples, enquiries and sales are made subject to our standard conditions published in detail at <u>www.tilemob.com.au/conditions</u>. E.&O.E.
For further information, contact our commercial division on PH (07) 3355 5055 or e-mail: <u>sales@tilemob.com.au</u>
The Tile Mob Pty Ltd ABN 95 069 987 524

#### ► tiles ► stone ► mosaics ► slate ► terracotta

NB: colours are depicted as accurately as printing process allows. All quotes, samples, enquiries and sales are made subject to our standard conditions published in detail at <u>www.tilemob.com.au/conditions</u>. E.&O.E.
For further information, contact our commercial division on PH (07) 3355 5055 or e-mail: <u>sales@tilemob.com.au</u>
The Tile Mob Pty Ltd ABN 95 069 987 524