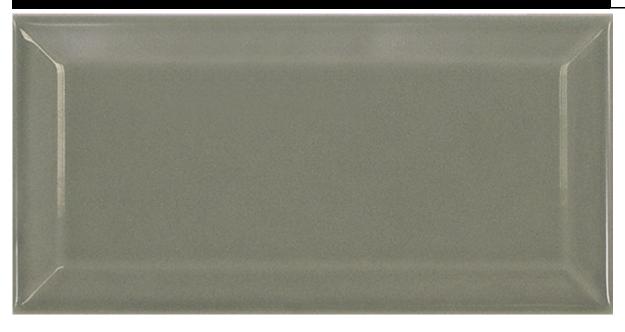

#### ► tiles ► stone ► mosaics ► slate ► terracotta

NC225491 ALGA GLOSS METROPOLIS Bevelled-Edge SUBWAY Tile 75x150mm

NB: colours are depicted as accurately as printing process allows. All quotes, samples, enquiries and sales are made subject to our standard conditions published in detail at <u>www.tilemob.com.au/conditions</u>. E.&O.E.
For further information, contact our commercial division on PH (07) 3355 5055 or e-mail: <u>sales@tilemob.com.au</u>
The Tile Mob Pty Ltd ABN 95 069 987 524