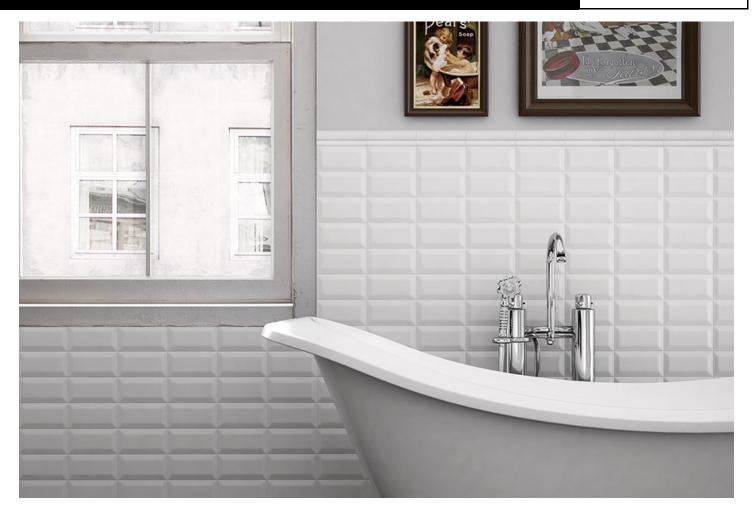

Metropolis bevelled subway wall tile series 150x75mm is available in gloss plus matt bianco and midnight, gloss only in: crema, dove, ash and alga.

NB: colours are depicted as accurately as printing process allows. All quotes, samples, enquiries and sales are made subject to our standard conditions published in detail at <u>www.tilemob.com.au/conditions</u>. E.&O.E.
For further information, contact our commercial division on PH (07) 3355 5055 or e-mail: <u>sales@tilemob.com.au</u>
The Tile Mob Pty Ltd ABN 95 069 987 524

#### ► tiles ► stone ► mosaics ► slate ► terracotta

NB: colours are depicted as accurately as printing process allows. All quotes, samples, enquiries and sales are made subject to our standard conditions published in detail at <u>www.tilemob.com.au/conditions</u>. E.&O.E.
For further information, contact our commercial division on PH (07) 3355 5055 or e-mail: <u>sales@tilemob.com.au</u>
The Tile Mob Pty Ltd ABN 95 069 987 524