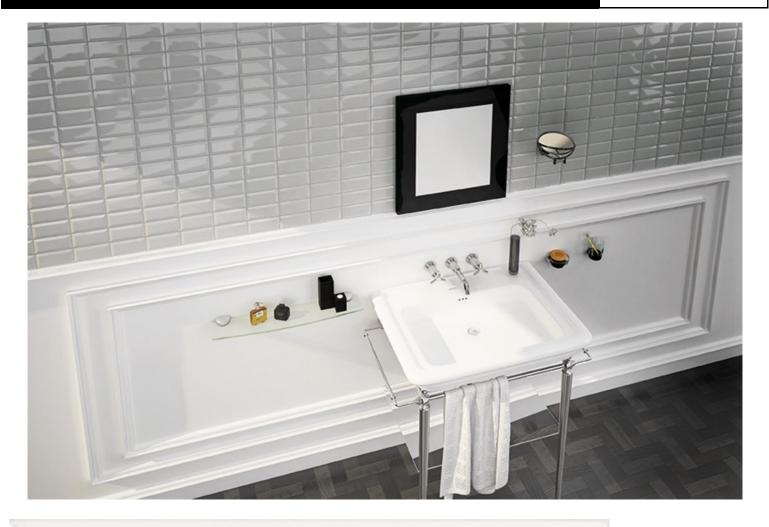

Metropolis bevelled subway wall tile series 150x75mm is available in gloss plus matt bianco and midnight, gloss only in: crema, dove, ash and alga.

NB: colours are depicted as accurately as printing process allows. All quotes, samples, enquiries and sales are made subject to our standard conditions published in detail at <u>www.tilemob.com.au/conditions</u>. E.&O.E.
For further information, contact our commercial division on PH (07) 3355 5055 or e-mail: <u>sales@tilemob.com.au</u>
The Tile Mob Pty Ltd ABN 95 069 987 524

#### ► tiles ► stone ► mosaics ► slate ► terracotta

NB: colours are depicted as accurately as printing process allows. All quotes, samples, enquiries and sales are made subject to our standard conditions published in detail at <u>www.tilemob.com.au/conditions</u>. E.&O.E.
For further information, contact our commercial division on PH (07) 3355 5055 or e-mail: <u>sales@tilemob.com.au</u>
The Tile Mob Pty Ltd ABN 95 069 987 524