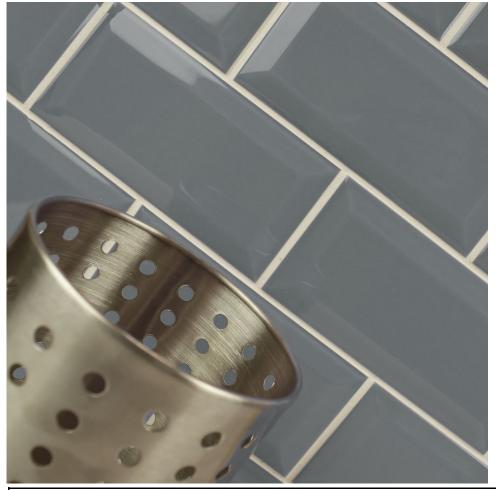

Metropolis bevelled subway wall tile series 150x75mm is available in gloss plus matt bianco and midnight, gloss only in: crema, dove, ash and alga.

NB: colours are depicted as accurately as printing process allows. All quotes, samples, enquiries and sales are made subject to our standard conditions published in detail at <u>www.tilemob.com.au/conditions</u>. E.&O.E.
For further information, contact our commercial division on PH (07) 3355 5055 or e-mail: <u>sales@tilemob.com.au</u>
The Tile Mob Pty Ltd ABN 95 069 987 524

#### ► tiles ► stone ► mosaics ► slate ► terracotta

NB: colours are depicted as accurately as printing process allows. All quotes, samples, enquiries and sales are made subject to our standard conditions published in detail at <u>www.tilemob.com.au/conditions</u>. E.&O.E.
For further information, contact our commercial division on PH (07) 3355 5055 or e-mail: <u>sales@tilemob.com.au</u>
The Tile Mob Pty Ltd ABN 95 069 987 524