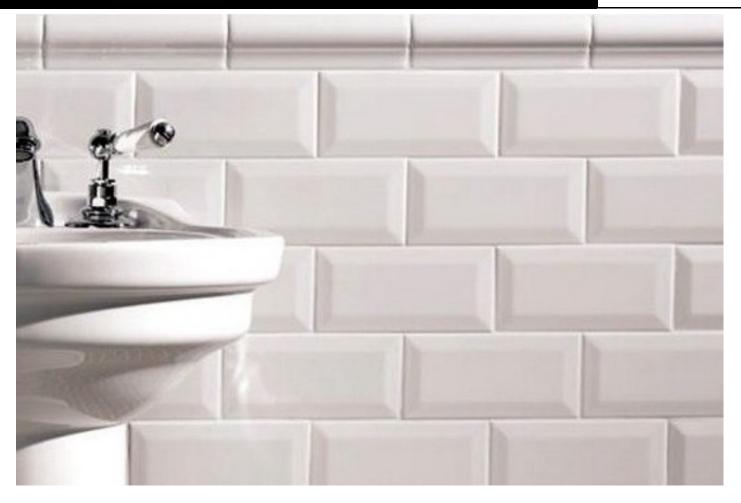

Metropolis bevelled subway wall tile series 150x75mm is available in gloss plus matt bianco and midnight, gloss only in: crema, dove, ash and alga.

NB: colours are depicted as accurately as printing process allows. All quotes, samples, enquiries and sales are made subject to our standard conditions published in detail at <u>www.tilemob.com.au/conditions</u>. E.&O.E.
For further information, contact our commercial division on PH (07) 3355 5055 or e-mail: <u>sales@tilemob.com.au</u>
The Tile Mob Pty Ltd ABN 95 069 987 524

#### ► tiles ► stone ► mosaics ► slate ► terracotta

NB: colours are depicted as accurately as printing process allows. All quotes, samples, enquiries and sales are made subject to our standard conditions published in detail at <u>www.tilemob.com.au/conditions</u>. E.&O.E.
For further information, contact our commercial division on PH (07) 3355 5055 or e-mail: <u>sales@tilemob.com.au</u>
The Tile Mob Pty Ltd ABN 95 069 987 524