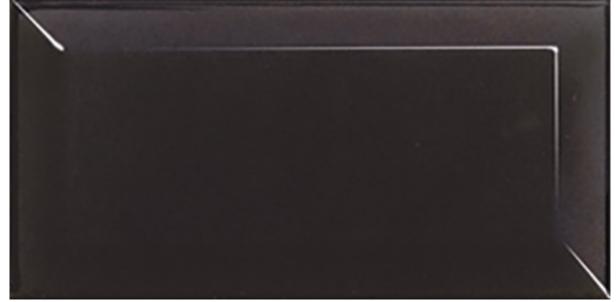

### ► tiles ► stone ► mosaics ► slate ► terracotta

NC225485 MIDNIGHT GLOSS METROPOLIS Bevelled-edge SUBWAY Tile 75x150mm

NB: colours are depicted as accurately as printing process allows. All quotes, samples, enquiries and sales are made subject to our standard conditions published in detail at <u>www.tilemob.com.au/conditions</u>. E.&O.E.
For further information, contact our commercial division on PH (07) 3355 5055 or e-mail: <u>sales@tilemob.com.au</u>
The Tile Mob Pty Ltd ABN 95 069 987 524