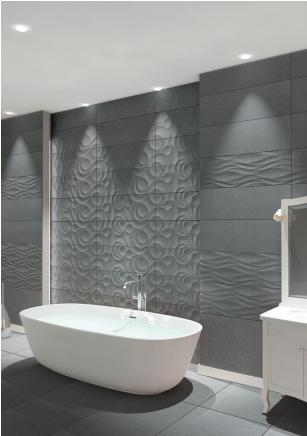

Introducing: 'Multidimensional' — our newest large-format decorative wall tile. Available in 4 colours and 2 pattern styles. 600x900mm full-body porcelain.

NB: colours are depicted as accurately as printing process allows. All quotes, samples, enquiries and sales are made subject to our standard conditions published in detail at <a href="www.tilemob.com.au/conditions">www.tilemob.com.au/conditions</a>. E.&O.E.