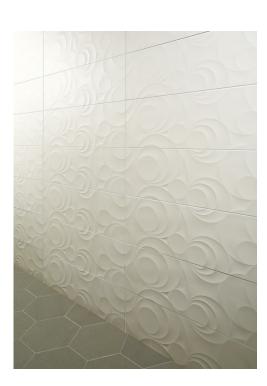

'GRIGIO' MULTIDIMENSIONAL TENDRIL 600x900mm NC225101 'GRIGIO' MULTIDIMENSIONAL WAVE 600x900mm NC225453

NB: colours are depicted as accurately as printing process allows. All quotes, samples, enquiries and sales are made subject to our standard conditions published in detail at <a href="www.tilemob.com.au/conditions">www.tilemob.com.au/conditions</a>. E.&O.E.