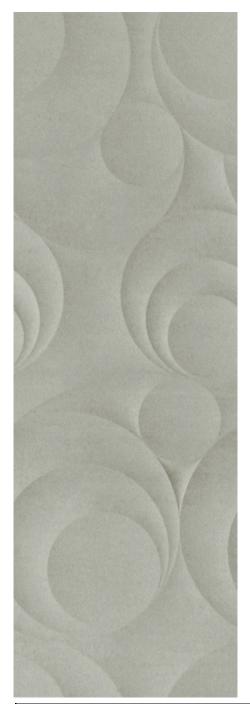

'GRIGIO' MULTIDIMENSIONAL TENDRIL 600x900mm NC225101 'GRIGIO' MULTIDIMENSIONAL WAVE 600x900mm NC225453

NB: colours are depicted as accurately as printing process allows. All quotes, samples, enquiries and sales are made subject to our standard conditions published in detail at <a href="www.tilemob.com.au/conditions">www.tilemob.com.au/conditions</a>. E.&O.E.