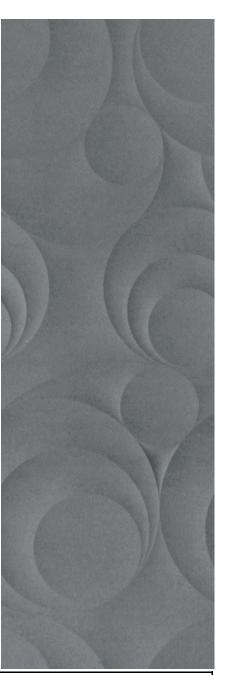

'ACCIAO' MULTIDIMENSIONAL WAVE 600x900mm NC225417 'ACCIAO' MULTIDIMENSIONAL TENDRIL 600x900mm NC225412

NB: colours are depicted as accurately as printing process allows. All quotes, samples, enquiries and sales are made subject to our standard conditions published in detail at <a href="www.tilemob.com.au/conditions">www.tilemob.com.au/conditions</a>. E.&O.E.