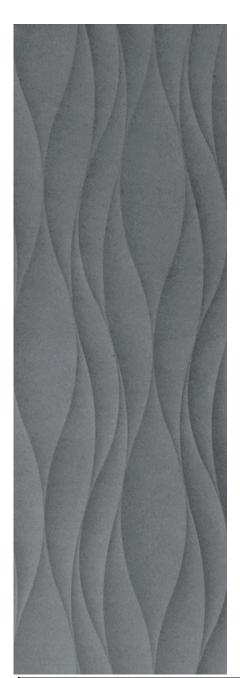

'SENECA' MULTIDIMENSIONAL TENDRIL 600x900mm NC225418 'SENECA' MULTIDIMENSIONAL WAVE 600x900mm NC225419

NB: colours are depicted as accurately as printing process allows. All quotes, samples, enquiries and sales are made subject to our standard conditions published in detail at <a href="www.tilemob.com.au/conditions">www.tilemob.com.au/conditions</a>. E.&O.E.