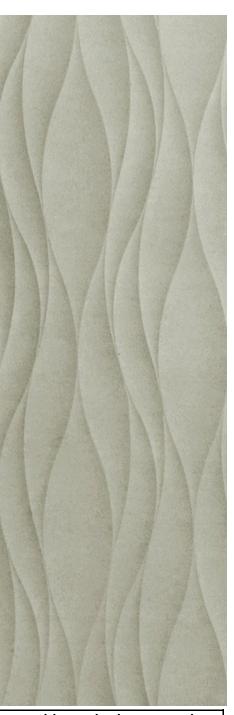

'GRIGIO' MULTIDIMENSIONAL TENDRIL 600x900mm NC225101 'GRIGIO' MULTIDIMENSIONAL WAVE 600x900mm NC225453

NB: colours are depicted as accurately as printing process allows. All quotes, samples, enquiries and sales are made subject to our standard conditions published in detail at <a href="www.tilemob.com.au/conditions">www.tilemob.com.au/conditions</a>. E.&O.E.