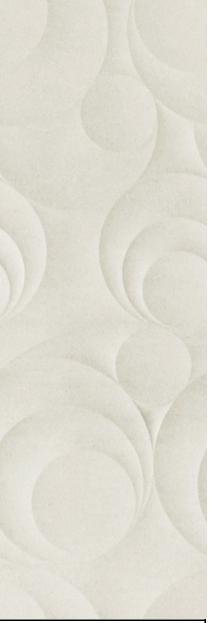

'PANNA' MULTIDIMENSIONAL WAVE 600x900mm NC224871 'PANNA' MULTIDIMENSIONAL TENDRIL 600x900mm NC224872

NB: colours are depicted as accurately as printing process allows. All quotes, samples, enquiries and sales are made subject to our standard conditions published in detail at <a href="www.tilemob.com.au/conditions">www.tilemob.com.au/conditions</a>. E.&O.E.