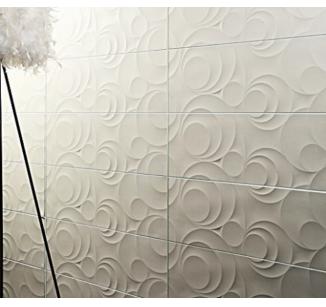

'PANNA' MULTIDIMENSIONAL WAVE 600x900mm NC224871 'PANNA' MULTIDIMENSIONAL TENDRIL 600x900mm NC224872

NB: colours are depicted as accurately as printing process allows. All quotes, samples, enquiries and sales are made subject to our standard conditions published in detail at <a href="www.tilemob.com.au/conditions">www.tilemob.com.au/conditions</a>. E.&O.E.