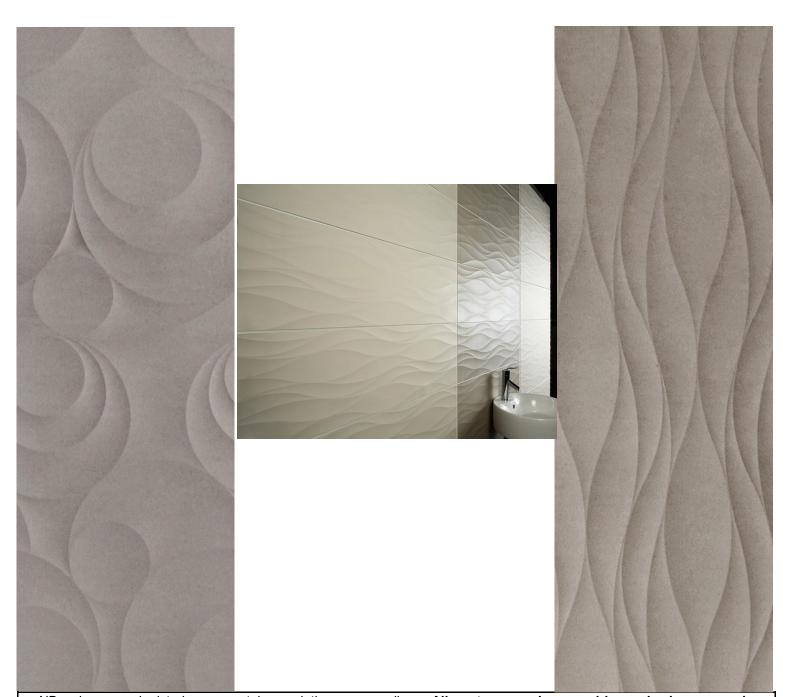

Introducing: 'Multidimensional' — our newest large-format decorative wall tile. Available in 4 colours and 2 pattern styles. 600x900mm full-body porcelain.

NB: colours are depicted as accurately as printing process allows. All quotes, samples, enquiries and sales are made subject to our standard conditions published in detail at <a href="www.tilemob.com.au/conditions">www.tilemob.com.au/conditions</a>. E.&O.E.

'GRIGIO' MULTIDIMENSIONAL TENDRIL 600x900mm NC225101 'GRIGIO' MULTIDIMENSIONAL WAVE 600x900mm NC225453

NB: colours are depicted as accurately as printing process allows. All quotes, samples, enquiries and sales are made subject to our standard conditions published in detail at <a href="www.tilemob.com.au/conditions">www.tilemob.com.au/conditions</a>. E.&O.E.