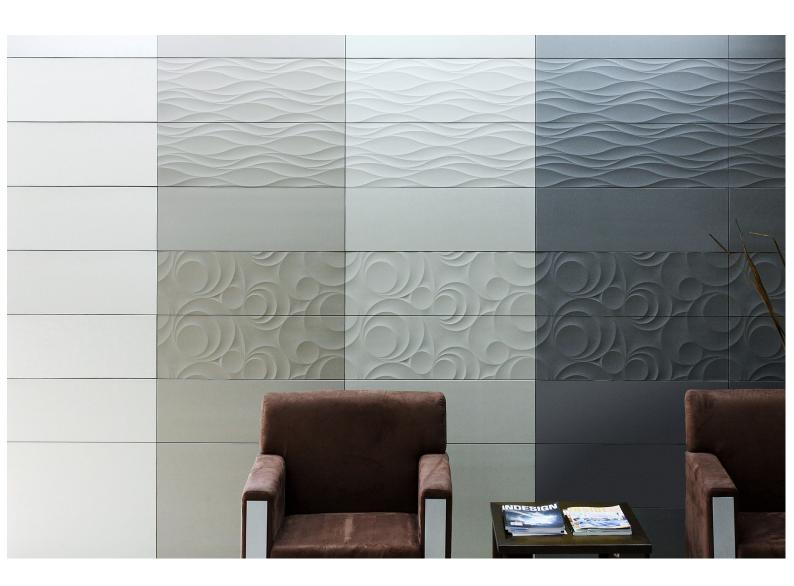

Introducing: 'Multidimensional' — our newest large-format decorative wall tile. Available in 4 colours and 2 pattern styles. 600x900mm full-body porcelain.

NB: colours are depicted as accurately as printing process allows. All quotes, samples, enquiries and sales are made subject to our standard conditions published in detail at <a href="www.tilemob.com.au/conditions">www.tilemob.com.au/conditions</a>. E.&O.E.