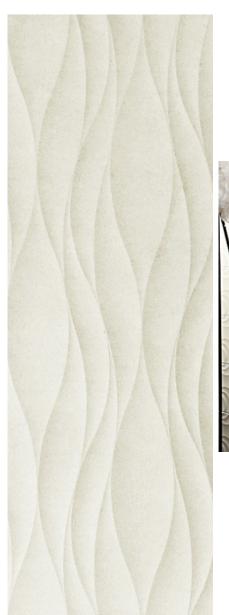

'PANNA' MULTIDIMENSIONAL WAVE 600x900mm NC224871 'PANNA' MULTIDIMENSIONAL TENDRIL 600x900mm NC224872

NB: colours are depicted as accurately as printing process allows. All quotes, samples, enquiries and sales are made subject to our standard conditions published in detail at <a href="www.tilemob.com.au/conditions">www.tilemob.com.au/conditions</a>. E.&O.E.