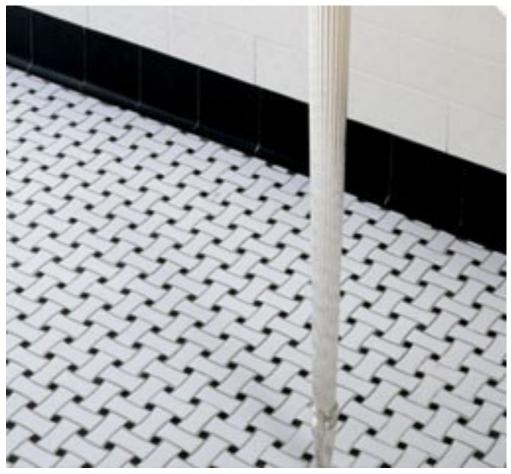

## basket weave neo

NC224010
WHITE WITH BLACK DOT
BASKETWEAVE MOSAIC
Matt-finish glazed-porcelain
Element Size: 23X48mm
Plus 10x10mm
Sheet Size: 300x300mm

NB: colours are depicted as accurately as printing process allows. All quotes, samples, enquiries and sales are made subject to our standard conditions published in detail at <a href="www.tilemob.com.au/conditions">www.tilemob.com.au/conditions</a>. E.&O.E.