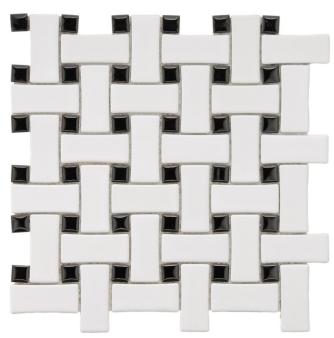

## basket weave neo

NC224010
WHITE WITH BLACK DOT
BASKETWEAVE MOSAIC
Matt-finish glazed-porcelain
Element Size: 23X48mm
Plus 10x10mm
Sheet Size: 300x300mm

NB: colours are depicted as accurately as printing process allows. All quotes, samples, enquiries and sales are made subject to our standard conditions published in detail at <a href="www.tilemob.com.au/conditions">www.tilemob.com.au/conditions</a>. E.&O.E.