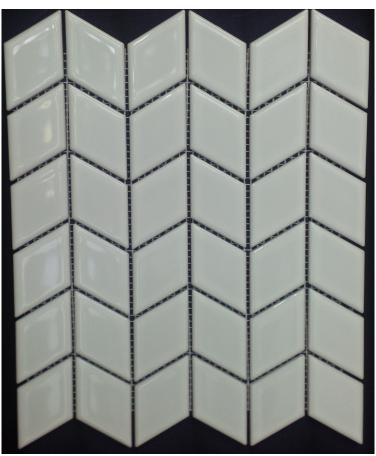

## chevron

ebony gloss chevron mosaic NC225401

element size: 45x47mm

sheet size: 265x325mm

snowdrift gloss chevron mosaic NC225400

element size: 45x47mm

sheet size: 265x325mm

NB: colours are depicted as accurately as printing process allows. All quotes, samples, enquiries and sales are made subject to our standard conditions published in detail at <a href="www.tilemob.com.au/conditions">www.tilemob.com.au/conditions</a>. E.&O.E.