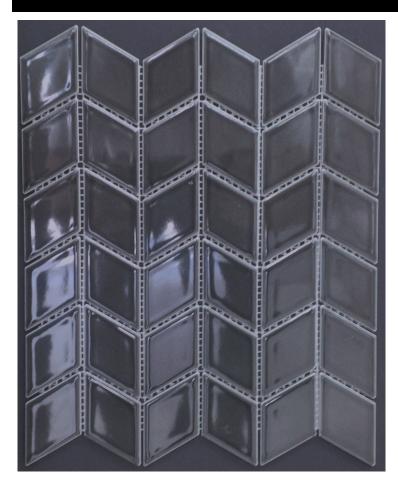

## chevron

ebony gloss chevron mosaic NC225401

element size: 45x47mm

sheet size: 265x325mm

snowdrift gloss chevron mosaic NC225400

element size: 45x47mm

sheet size: 265x325mm

NB: colours are depicted as accurately as printing process allows. All quotes, samples, enquiries and sales are made subject to our standard conditions published in detail at <a href="www.tilemob.com.au/conditions">www.tilemob.com.au/conditions</a>. E.&O.E.